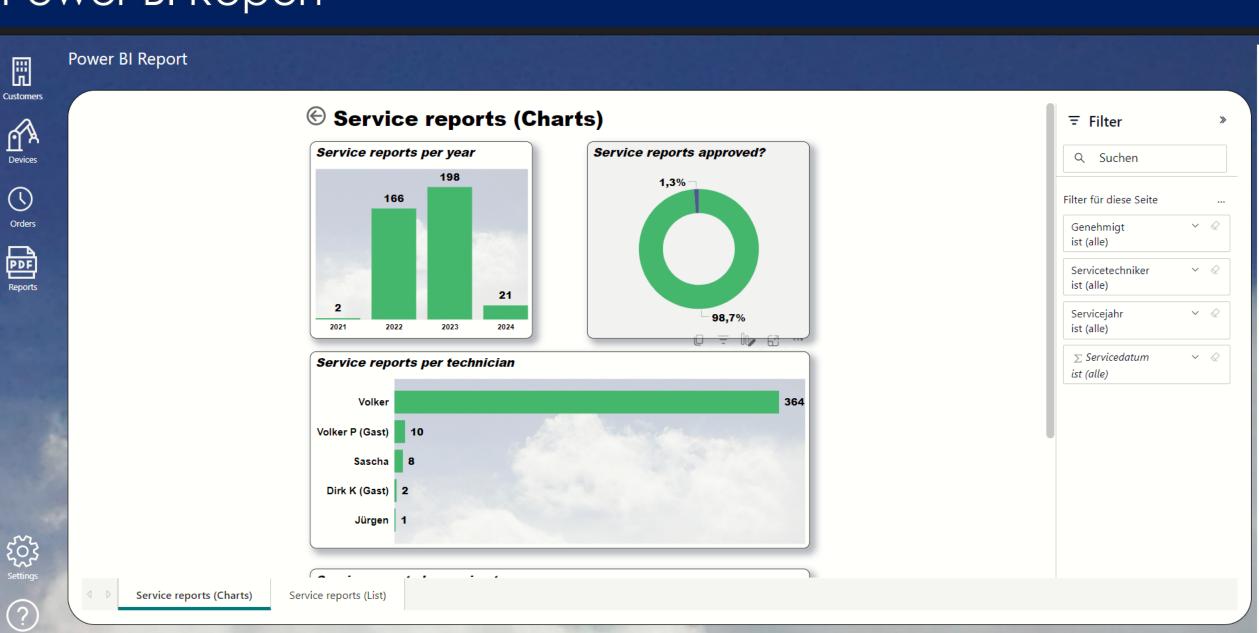

-----------------------------------------------------|
| Volker    | 19.08.2024 08:30 | 09:30   | pobvol pssService: UVV-Prüfung - Flurförderzeug - 08'24<br>Trierer Str. 155, D-66265 Heusweiler     |
|           | 22.08.2024 12:00 | 13:00   | pobvol pssService: UVV-Prüfung - Flurförderzeug - 08'24<br>Wolfskaulstr. 84, D-66292 Riegelsberg    |
|           | 28.08.2024 12:00 | 13:00   | pobvol pssService: UVV-Prüfung - Flurförderzeug - 08'24<br>Wolfskaulstr. 84, D-66292 Riegelsberg    |
|           | 30.10.2024 09:00 | 09:30   | pobvol Service: UVV inspection - Demo device - 10'24  1, Route de Trèves, L-2632 Findel, Luxembourg |
|           | 02.12.2024 09:00 | 10:00   | pobvol pssService: UVV-Prüfung - Demogerät - 12'24<br>Köllner Str. 92, D-66292 Riegelsberg          |

# Power BI Report



## Prerequisites & System Requirements

- Your technicians will need a smartphone or tablet (iOS or Android). The devices must support NFC if NFC tags are to be processed.
- Your office staff can use a PC, Mac or tablet (iOS or Android).
- You need a Microsoft 365 Business Basic license or higher per user.
- If more than one team member shall manage your service orders with the solution, you need a shared mailbox and a Microsoft 365 Business Basic License or higher.
- You need a Microsoft Windows PC on which the PC component of the solution is installed and running.
- To customize and extend the PC component, you need a
  Microsoft Office license that includes the desktop versions of
  Excel and Access. This means at least a Microsoft 365 Apps for
  Business License or a Microsoft Office